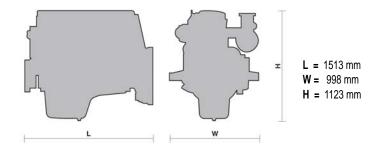

| °C      | -15        |
| Oil and oil filter maintenance interval for replacement [**]                                           | km      | 150000     |
| Dry weight (standard configuration without: oil, cooling, starter, clutch, A/C Compressor, alternator) | kg      | 1225       |

#### FOR INFORMATION ON THE AVAILABLE RATINGS NOT LISTED IN THIS DOCUMENT PLEASE CONTACT THE FPT SALES NETWORK.

[\*] Power at: flywheel according to 97/68 EC (without fan), after 50 hours running, 3% tolerance, fuel Diesel EN 590.

[\*\*] Oil type: ACEA E9, SAE 10W40 low SAPS - ACEA E6, SAE 5W30 low SAPS

Test conditions: ISO 3046/1, 25 °C air temperature, 100 kPa atmospheric pressure, 30 % relative humidity - Applicable also to DIN 6271, BS 5514, SAE J1349 Standards.

#### **Dimensions:**



Std. application used as a reference



### **Preliminary**

| Jan Martin Jan Ma |                 |                                          |
|-----------------------------------------------------------------------------------------------------------------------------------------------------------------------------------------------------------------------------------------------------------------------------------------------------------------------------------------------------------------------------------------------------------------------------------------------------------------------------------------------------------------------------------------------------------------------------------------------------------------------------------------------------------------------------